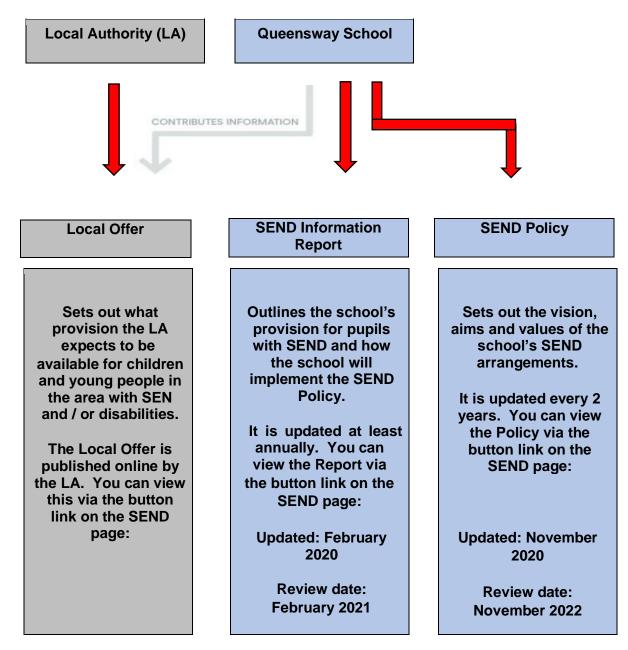

The flowchart below summarises the purpose of the Local Offer, SEND Information Report and SEND Policy:

For further information on Queensway Primary School's SEND provision please contact our Inclusion Manager, Miss Emily Brown, who will be happy to assist you. Tel: 01295 251631 (selecting option 2)