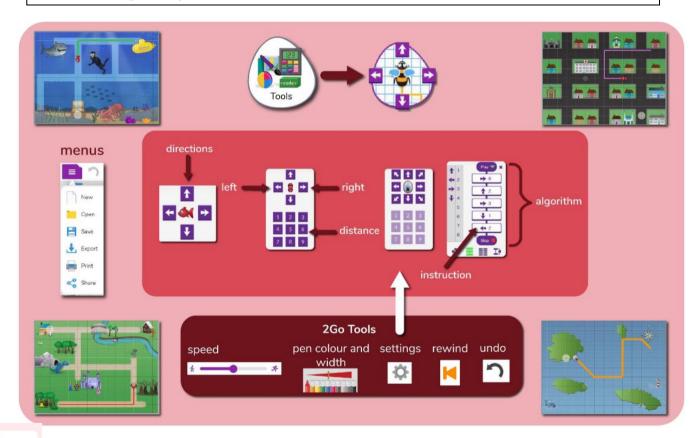

**2Go-** A program that allows you to move an object around the screen using either the arrows or by creating a simple sequence of instructions.

## What is an instruction?

An instruction takes you through something step by step so that you can successfully complete a task.