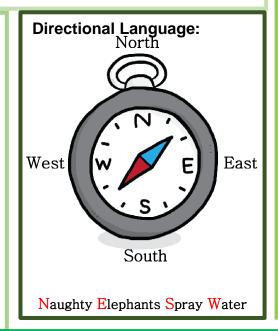

### Map of our local area:

Town: Banbury

County: Oxfordshire



### Village, Town or City?



## The United Kingdom:

The United Kingdom is made up of 4 countries

| Country             | Flag | Capital City |
|---------------------|------|--------------|
| England             |      | London       |
| Wales               |      | Cardiff      |
| Scotland            | X    | Edinburgh    |
| Northern<br>Ireland | *    | Belfast      |



# Key vocabulary:

Country

Island

County

City

Town

Village

River

Direction

Compass

North

South

East

West

Address

Map

Physical feature

Human feature

Aerial

### **Key Questions:**

Why do we all have different addresses? What does a map help us to do? What different types of buildings are in our local area? What is different about a physical feature to a human feature?