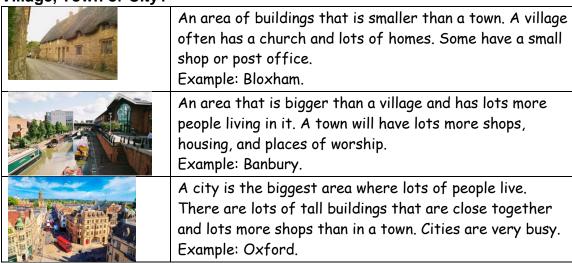

### Map of our local area:

Town: Banbury

County: Oxfordshire



### Village, Town or City?



## The United Kingdom:

The United Kingdom is made up of 4 countries

| Country             | Flag | Capital City |
|---------------------|------|--------------|
| England             |      | London       |
| Wales               |      | Cardiff      |
| Scotland            | X    | Edinburgh    |
| Northern<br>Ireland | *    | Belfast      |



# Key vocabulary:

Country

Island

County

City

Town

Village

River

Direction

Compass

North

South

East

West

Address

Map

Physical feature

Human feature

Aerial

### **Key Questions:**

Why do we all have different addresses? What does a map help us to do? What different types of buildings are in our local area? What is different about a physical feature to a human feature?