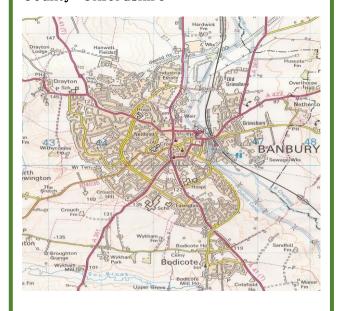

### Map of our local area:

Town: Banbury

County: Oxfordshire



### Village, Town or City?



## The United Kingdom:

The United Kingdom is made up of 4 countries

| Country             | Flag | Capital City |
|---------------------|------|--------------|
| England             |      | London       |
| Wales               |      | Cardiff      |
| Scotland            | X    | Edinburgh    |
| Northern<br>Ireland | *    | Belfast      |



# Key vocabulary:

Country

Island

County

City

Town

Village

River

Direction

Compass

North

South

East

West

Address

Map

Physical feature

Human feature

Aerial

### **Key Questions:**

Why do we all have different addresses? What does a map help us to do? What different types of buildings are in our local area? What is different about a physical feature to a human feature?