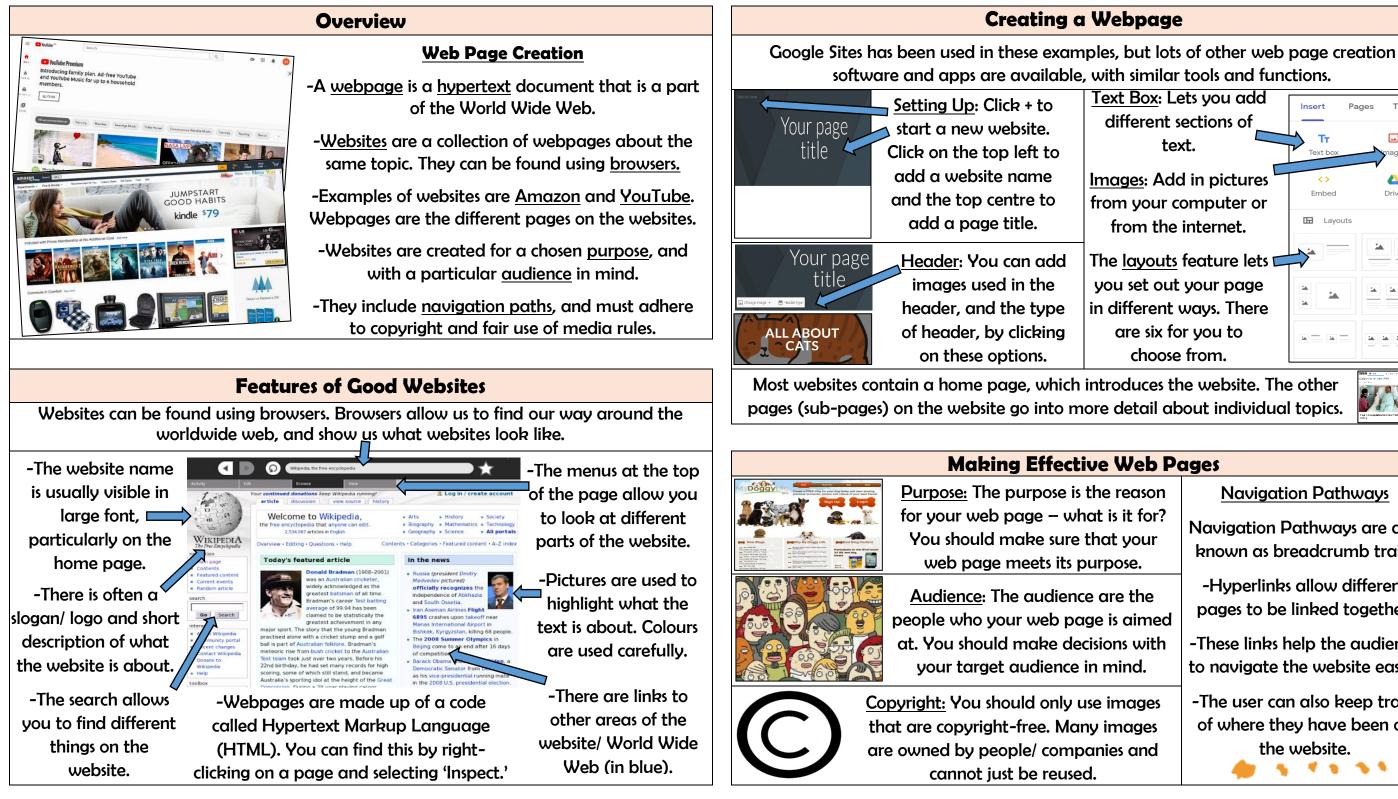

## Web Design

|          |         |        | Imp       | ortant Vocabulary |         |           |     |
|----------|---------|--------|-----------|-------------------|---------|-----------|-----|
| Web Page | Website | Domain | Hypertext | Purpose/ Audience | Browser | Copyright | Hom |

:

1.... Lavouts

Text Box: Lets you add different sections of text.

Images: Add in pictures from your computer or from the internet.

The layouts feature lets you set out your page in different ways. There are six for you to choose from.

| Web Pages               |                                                                             |  |  |  |  |  |
|-------------------------|-----------------------------------------------------------------------------|--|--|--|--|--|
| reason                  | Navigation Pathways                                                         |  |  |  |  |  |
| it for?<br>your<br>se.  | Navigation Pathways are also known as breadcrumb trails.                    |  |  |  |  |  |
| e the<br>aimed          | -Hyperlinks allow different pages to be linked together.                    |  |  |  |  |  |
| is with                 | -These links help the audience to navigate the website easily.              |  |  |  |  |  |
| nages<br>nages<br>s and | -The user can also keep track<br>of where they have been on<br>the website. |  |  |  |  |  |