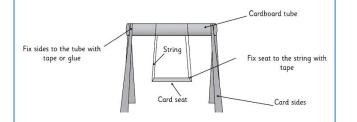

## Playground equipment and what they are made from:

Swings can be made from

metal, rubber and wood.

Slides can be made from metal, plastic and wood.

Climbing frames can be made from rope, wood and metal.