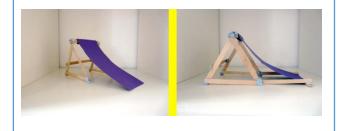

## Playground equipment and what they are made from:

Swings can be made from

metal, rubber and wood.

Slides can be made from metal, plastic and wood.

Climbing frames can be made from rope, wood and metal.