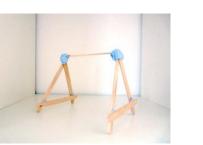

## Playground equipment and what they are made from:

Swings can be made from

metal, rubber and wood.

Slides can be made from metal, plastic and wood.

Climbing frames can be made from rope, wood and metal.