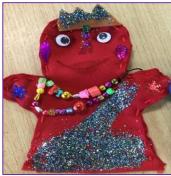

## **Design Brief:**

To design and make a hand puppet by joining material together. The puppets needs to be decorated in the style or either Rama or Sita. The puppet needs to fit on your hand and you should be able to move the hands of your puppets using your fingers.