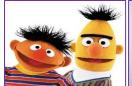

o you want your puppet to look like?
- -How are you going to make your puppet?

| y Questions                                                                                    |
|------------------------------------------------------------------------------------------------|
|                                                                                                |
| A puppet is a model of a person or animal that can be moved by strings or by a hand.           |
| People have been making and using puppets for over 3000 years!                                 |
| Anyone can use a puppet! The name for a person that controls a puppet is called a 'Puppeteer'. |
|                                                                                                |

#### **Famous puppets:**









# RAMA AND SITA PUPPETS

## **Design Brief:**

To design and make a hand puppet by joining material together. The puppets needs to be decorated in the style or either Rama or Sita. The puppet needs to fit on your hand and you should be able to move the hands of your puppets using your fingers.

# **Making Stage:**

These are the tools, materials and equipment you will need to help you make the puppet.

#### **Material checklist:**

## **Tools Checklist:**

- FeltSequins
- o Glitter
- Beads
- Googly eyes
- Scissors
- Needle
- Thread
- Template
- o Glue

The puppet will be made from a material called felt.



#### **Key Skill:**

The main skill you will be focusing on is sewing.



This is called a Running Stitch.





### **Evaluating Stage:**

Once you have finished making and deco