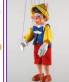

you want your puppet to look like?
- -How are you going to make your puppet?

| y Questions                                                                                    |
|------------------------------------------------------------------------------------------------|
|                                                                                                |
| A puppet is a model of a person or animal that can be moved by strings or by a hand.           |
| People have been making and using puppets for over 3000 years!                                 |
| Anyone can use a puppet! The name for a person that controls a puppet is called a 'Puppeteer'. |
|                                                                                                |

#### **Famous puppets:**









# RAMA AND SITA PUPPETS

## **Design Brief:**

To design and make a hand puppet by joining material together. The puppets needs to be decorated in the style or either Rama or Sita. The puppet needs to fit on your hand and you should be able to move the hands of your puppets using your fingers.

# **Making Stage:**

These are the tools, materials and equipment you will need to help you make the puppet.

#### **Material checklist:**

## **Tools Checklist:**

- FeltSequins
- o Glitter
- Beads
- Googly eyes
- Scissors
- Needle
- Thread
- Template
- o Glue

The puppet will be made from a material called felt.



#### **Key Skill:**

The main skill you will be focusing on is sewing.



This is called a Running Stitch.





### **Evaluating Stage:**

Once you have finished making and decora